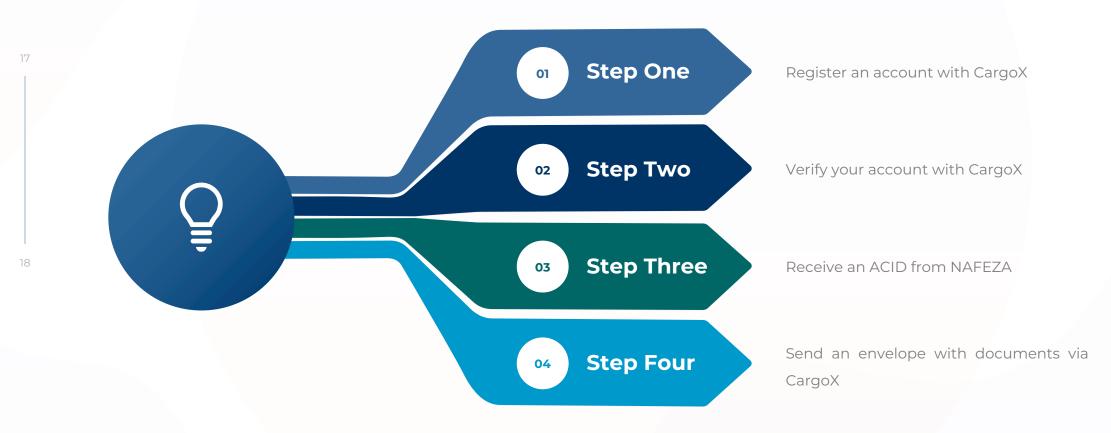

#### **Prerequisites for Egypt ACI filing**

- Register an account on CargoX
- Complete the CargoX company verification
  process

## Creating & Sending an ACI Envelope

We will now go over to the sandbox environment to start an ACI envelope, upload the documents and send the envelope.

| N           | y Services (MTS)                                                                                                                                                                               |  |
|-------------|------------------------------------------------------------------------------------------------------------------------------------------------------------------------------------------------|--|
| 3)          | , octrices (into)                                                                                                                                                                              |  |
|             |                                                                                                                                                                                                |  |
|             |                                                                                                                                                                                                |  |
| g ACID      | D number here. Use copy/paste, do not type the number.                                                                                                                                         |  |
| for AC      | CI filing                                                                                                                                                                                      |  |
| / Lading    | (AWBC) Air WayBill Copy (PL) Packing list (NV) Invoice (PDF)                                                                                                                                   |  |
| EZA-specifi | fied Excel or UN/CEFACT XML) COO Certificate of origin                                                                                                                                         |  |
|             |                                                                                                                                                                                                |  |
|             | e without adding all the required documents. You can also add other certificates (e.g. Phytosanitary<br>g on shipment.                                                                         |  |
|             |                                                                                                                                                                                                |  |
| t have a N  | ich invoice in both: a PDF document and, a structured NAFEZA-specified Excel or UN/CEFACT X/<br>NAFEZA-specified XML file, you need to prepare your invoice in a NAFEZA-specified Excel (XLS/) |  |
| -           | here) or use external Invoice RPA Converter Service to convert your PDF invoice to Excel by clic                                                                                               |  |
| nvoice Co   | onverter Service                                                                                                                                                                               |  |
|             |                                                                                                                                                                                                |  |