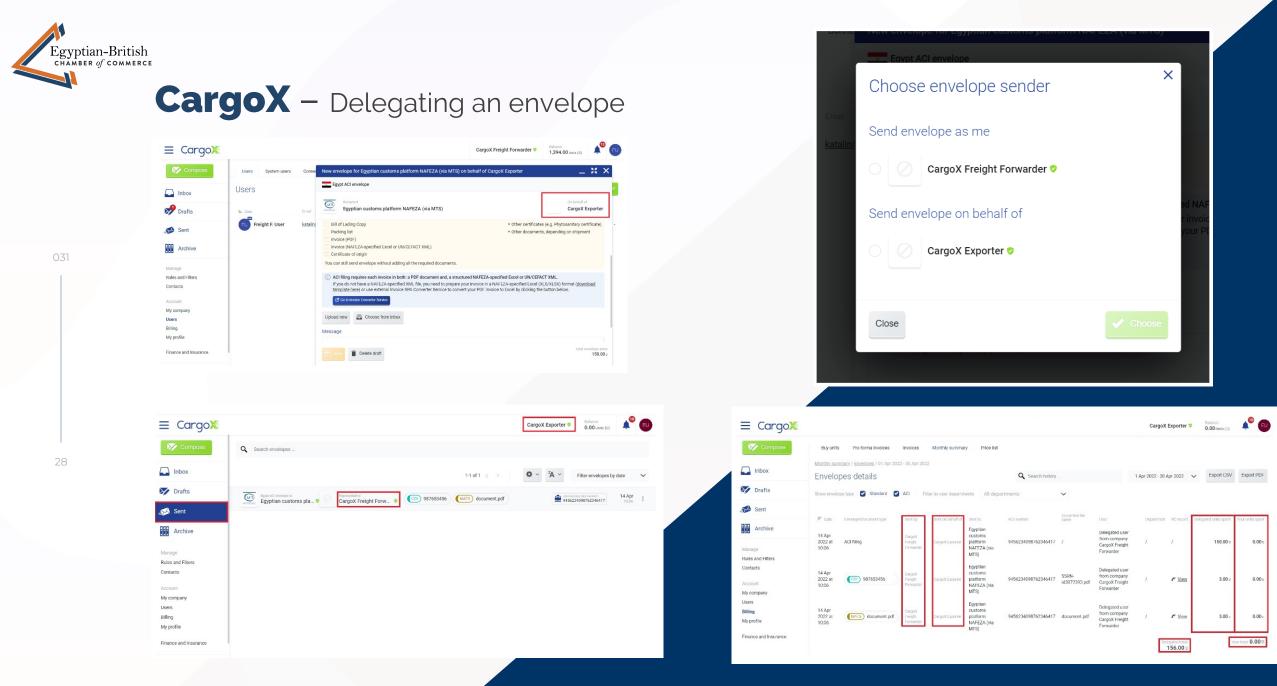

## CargoX Delegating an envelope

We will now go over to the sandbox environment and delegate an envelope to another account.

In the CargoX Platform consists of two external checks - bank verification and 3rd party verification service. Pass tus (indicated by a green Verified icon I next to your company name). Some actions and services on the CargoX anies (Egyptian ACI filing is one such example).