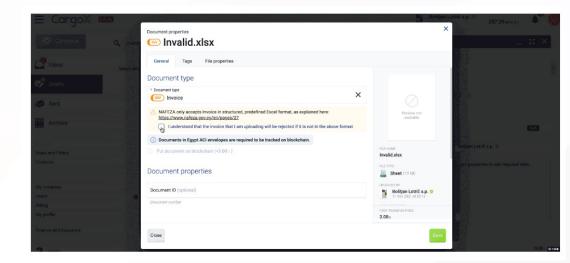

## Creating & Sending an ACI Envelope

We will now go over to the sandbox environment to start an ACI envelope, upload the documents and send the envelope.

| N           | y Services (MTS)                                                                                                                                                                               |  |
|-------------|------------------------------------------------------------------------------------------------------------------------------------------------------------------------------------------------|--|
| 3)          | , octrices (into)                                                                                                                                                                              |  |
|             |                                                                                                                                                                                                |  |
|             |                                                                                                                                                                                                |  |
| g ACID      | D number here. Use copy/paste, do not type the number.                                                                                                                                         |  |
| for AC      | CI filing                                                                                                                                                                                      |  |
| / Lading    | (AWBC) Air WayBill Copy (PL) Packing list (NV) Invoice (PDF)                                                                                                                                   |  |
| EZA-specifi | fied Excel or UN/CEFACT XML) COO Certificate of origin                                                                                                                                         |  |
|             |                                                                                                                                                                                                |  |
|             | e without adding all the required documents. You can also add other certificates (e.g. Phytosanitary<br>g on shipment.                                                                         |  |
|             |                                                                                                                                                                                                |  |
| t have a N  | ich invoice in both: a PDF document and, a structured NAFEZA-specified Excel or UN/CEFACT X/<br>NAFEZA-specified XML file, you need to prepare your invoice in a NAFEZA-specified Excel (XLS/) |  |
| -           | here) or use external Invoice RPA Converter Service to convert your PDF invoice to Excel by clic                                                                                               |  |
| nvoice Co   | onverter Service                                                                                                                                                                               |  |
|             |                                                                                                                                                                                                |  |

# Amending and delegating an ACI

- What is a success and what is a failure?
- Amending an ACI
- Delegating an ACI
- Receiving documents from another account

#### Nafeza.gov.eg

What happens when you have sent the envelope?

What if you need to change/amend a document?