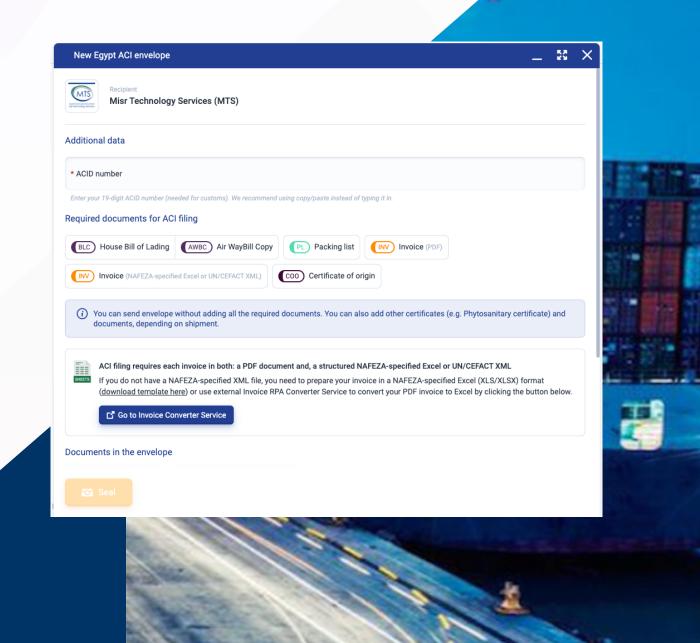

## Creating & Sending an ACI Envelope

We will now go over to the sandbox environment to start an ACI envelope, upload the documents and send the envelope.

| N           | y Services (MTS)                                                                                                                                                                               |  |
|-------------|------------------------------------------------------------------------------------------------------------------------------------------------------------------------------------------------|--|
| 3)          | , octrices (into)                                                                                                                                                                              |  |
|             |                                                                                                                                                                                                |  |
|             |                                                                                                                                                                                                |  |
| g ACID      | D number here. Use copy/paste, do not type the number.                                                                                                                                         |  |
| for AC      | CI filing                                                                                                                                                                                      |  |
| / Lading    | (AWBC) Air WayBill Copy (PL) Packing list (NV) Invoice (PDF)                                                                                                                                   |  |
| EZA-specifi | fied Excel or UN/CEFACT XML) COO Certificate of origin                                                                                                                                         |  |
|             |                                                                                                                                                                                                |  |
|             | e without adding all the required documents. You can also add other certificates (e.g. Phytosanitary<br>g on shipment.                                                                         |  |
|             |                                                                                                                                                                                                |  |
| t have a N  | ich invoice in both: a PDF document and, a structured NAFEZA-specified Excel or UN/CEFACT X/<br>NAFEZA-specified XML file, you need to prepare your invoice in a NAFEZA-specified Excel (XLS/) |  |
| -           | here) or use external Invoice RPA Converter Service to convert your PDF invoice to Excel by clic                                                                                               |  |
| nvoice Co   | onverter Service                                                                                                                                                                               |  |
|             |                                                                                                                                                                                                |  |