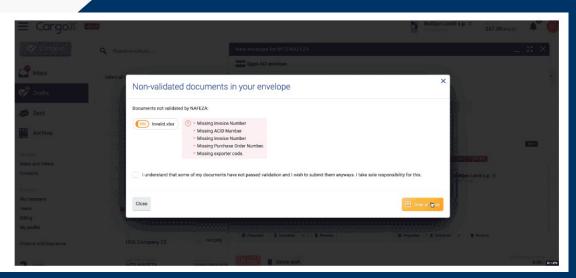

## Validating an invoice

⊟ Cargo <sup>™</sup> New envelope for MTS-NAFEZA Q Search envelopes Egypt ACI envelope 📫 Inbox Select all drafts MTS-NAFEZA 🏸 Drafts (INV) NEW INV USA Company 23 Sent Sent 123 MTS-NAFEZA Archive NV 123 MTS-NAFEZA ... NEW INVO Rules and Filters Boštjan Lotrič s.p. 🤿 Contacts MTS-NAFEZA

Bolstjan Lotrič s.p. 🕈 Bolstance test defődelfe s 257.39 Units (U)

Enhance Your Skills With The Egyptian-British Chamber of Commerce