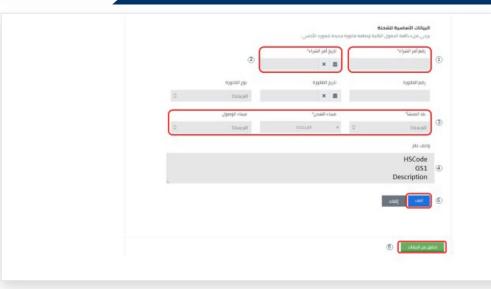

#### Prerequisites

**Importer** – Has registered an account with NAFEZA **Exporter** – Has a verified company account with CargoX

Let's have a quick look at the NAFEZA system.

۲۰۰ الحديد المحمد المحمد المحمد الحديد المحمد الحديد الح

#### A) Inventory and item data:

Approved value

Customs system

Submission system

Cargo delivery site/ arrival customs Customs item number and item data (item type/ item description/ operations number/ country of origin) Statistical customs quantity/ weight

#### B) Initial bill of lading data (if any):

Bill number Port of loading Port of arrival Shipping company Freight number Shipping agency (optional) Name of means of transportation Weight (gross/net) Number of parcels C) Invoice info: Bill number Port of loading Port of arrival Shipping company Freight number Shipping agency (optional) Name of means of transportation Weight (gross/net) Number of parcels