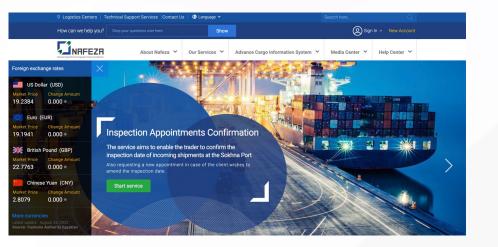

## CargoX

- What the importer sees,
- CargoX prerequisites,
- How to register,
- Costs, and
- Getting verified

02

18

014

## CargoX Getting Verified

We will now go over to the sandbox environment and verify an account and connect to other companies.

In the CargoX Platform consists of two external checks - bank verification and 3rd party verification service. Pass tus (indicated by a green Verified icon I next to your company name). Some actions and services on the CargoX anies (Egyptian ACI filing is one such example).

#### Bank verification

Purchase units by clicking on the green Buy now button. Payment must be completed using bank wire and must originate from your company's bank account, as we use the payee information to validate your company details. When the match is confirmed, the first part o your company verification is completed.

#### 3rd-party verification

Final step of your company verification process is matching your company details w official record via your country's official national company registry. Please double-cf your company details by clicking on the Edit company details button. To start the 3verification click on the Verify button.