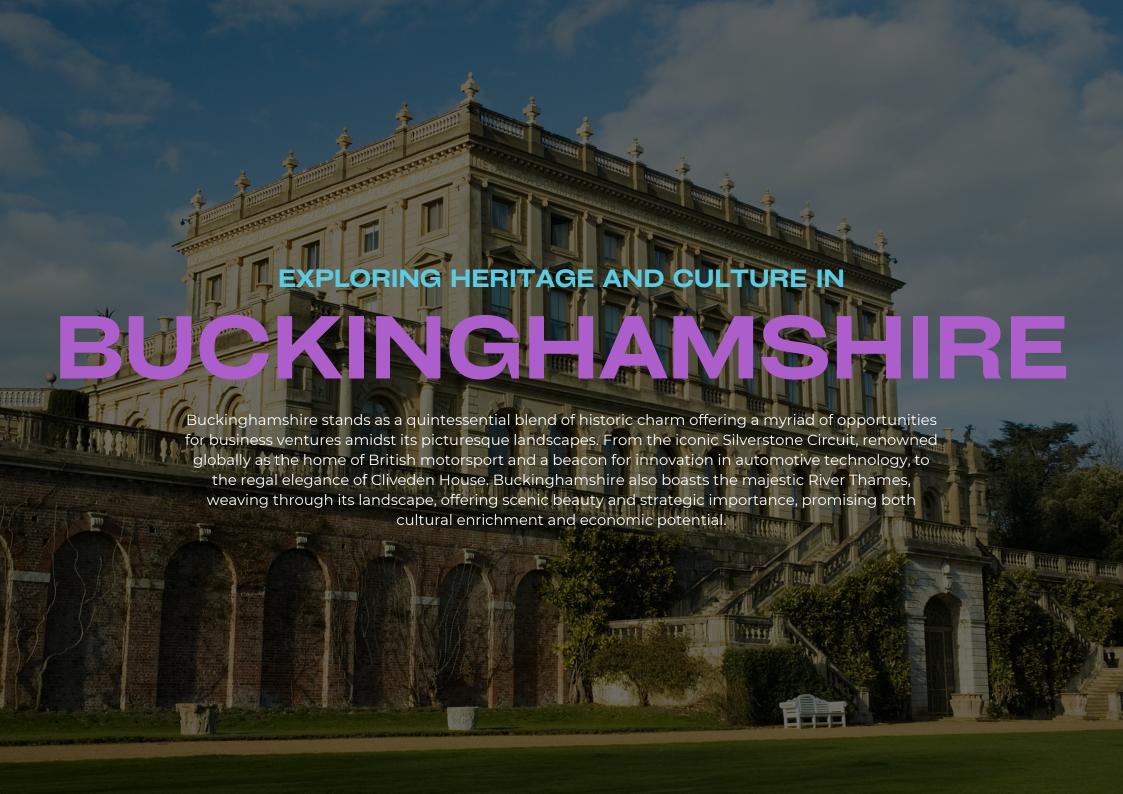

## **CLIVEDEN HOUSE**

18th-century landscape garden with expanses of grass, framed by trees, temples, monuments and shrubs, reflected in tranquil stretches of water.

**STOWE**